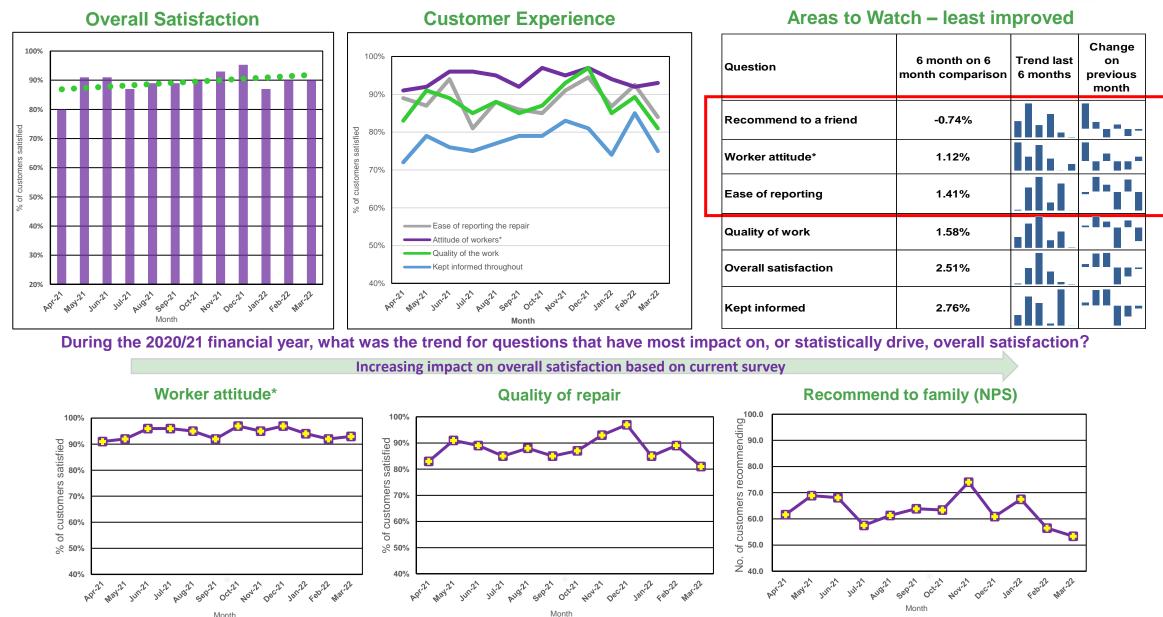

## **Response Repairs Customer Satisfaction Dashboard**

Period: Apr 2021 to Mar 2022 | Customers surveyed 901

#### **Overall Satisfaction**

#### Areas to Watch – least improved