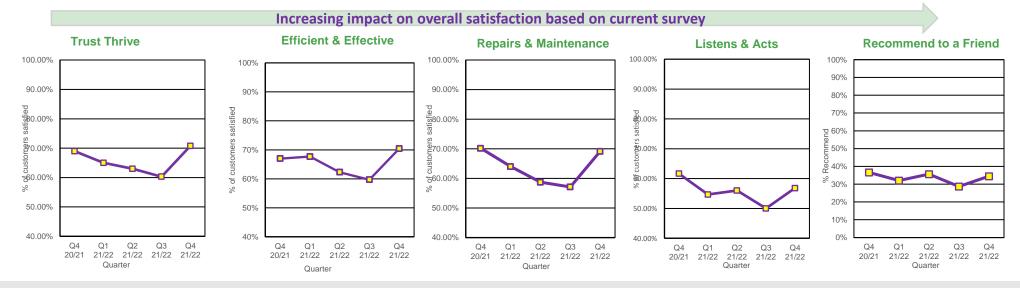

#### In the last 12 months, what was the trend for questions that have most impact on, or statistically drive, overall satisfaction?

Period: April 2021 to March 2022 | Customers surveyed 1201