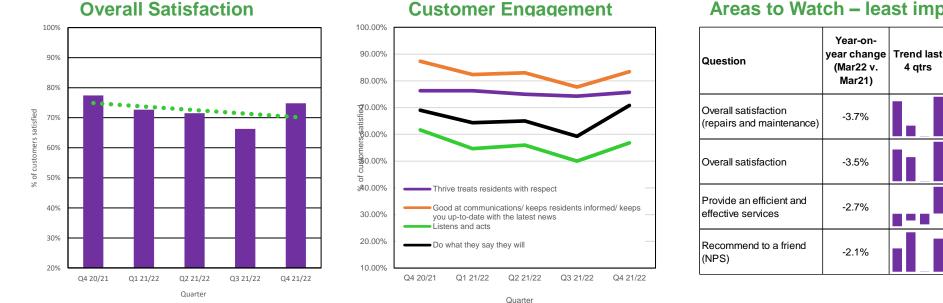

## **Overall Customer Satisfaction Dashboard**

Change on

prev. qtr

#### **Overall Satisfaction**

#### In the last 12 months, what was the trend for questions that have most impact on, or statistically drive, overall satisfaction?

Period: April 2021 to March 2022 | Customers surveyed 1201

#### Areas to Watch – least improved