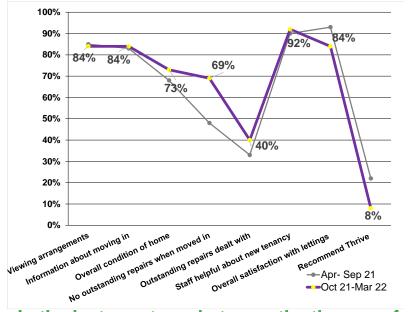

## **New Lettings Satisfaction Dashboard**

### **Customer Experience through the Lettings Process**

In the last quarter, what were the themes of customer comments?

Areas to Watch – reduction between Apr 21- Sep 21 and Oct 21- Mar 22

| Area                                              | Reduction |
|---------------------------------------------------|-----------|
| Recommend Thrive to family/friends                | -14.0%    |
| Overall satisfaction with lettings process        | -9.0%     |
| Satisfied with viewing arrangements               | -1.0%     |
| Satisfied with information about moving in        | 1.0%      |
| Were staff helpful about new tenancy              | 2.0%      |
| Satisfied with overall condition of home          | 5.0%      |
| Satisfied with how outstanding repairs dealt with | 7.0%      |
| No outstanding repairs when moved in              | 21.0%     |

Period: April 21 to March 2022 | Customers surveyed 64